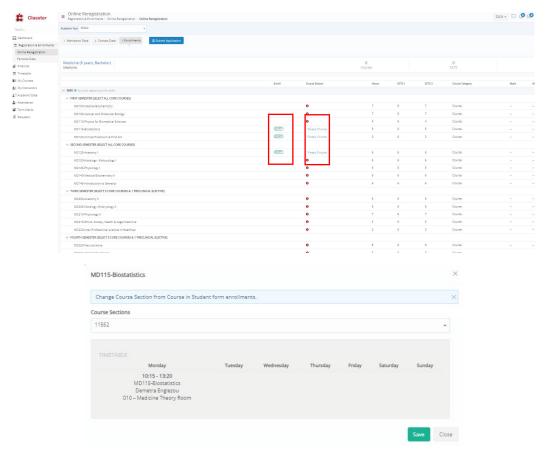

- 9. In the Enrolments screen select your courses.
- Courses available for enrolment have the ON/OFF switch. Click on the switch to turn ON the courses that you would like to enrol to.
- Under course section column click on "Please Choose" to select the course section. For each course section available you will be able to see the course's scheduled time, instructor and room number. For E-learning courses, only the instructor name will be available.

10. Click "Submit Application" at the bottom of the screen to submit your enrolment form.

|                             | <b>ropean</b><br>iversity Cypru                                                        | 22 CL |      |    |   |        |   |  |
|-----------------------------|----------------------------------------------------------------------------------------|-------|------|----|---|--------|---|--|
| Classter                    | MD525-Family Medicine/Primary Care II<br>v ELEVENTH SEMESTER (SELECT ALL CORE COURSES) | 0     | 3    | 3  | 3 | Course |   |  |
| Search                      | MD403-Traineeship I (Internal Medicine III)                                            | 0     | 7    | 12 | 7 | Course |   |  |
| Dashboard                   | MD605-Traineeship II (Surgery III)                                                     | 0     | 7    | 12 | 7 | Course |   |  |
| T Registration & Enrolments | MD625-Traineeship V (Rem Med Prim Care III)                                            | 0     | 5    | 6  | 5 | Course |   |  |
| Online Reregistration       | <ul> <li>TWELFTH SEMESTER (SELECT ALL CORE COURSES)</li> </ul>                         |       |      |    |   |        |   |  |
| Personal Data               | MD810-Traineeship II (Neurosc/ Mental H. III)                                          | 0     | 7    | 9  | 7 | Course |   |  |
| 💣 Financial                 | MD515-Traineeshig I// (Matern/Child Healt II)                                          | 0     | .7   | 9  | 7 | Course | - |  |
| Timetable                   | MD625-Thesis                                                                           | 0     | 6    | 12 | 6 | Course |   |  |
| My Courses                  | PRECLINICAL ELECTIVES                                                                  |       |      |    |   |        |   |  |
| 1. My Instructors           | MD255-Antibiotics and prescribing policies                                             | 0     | 1    | 3  | 1 | Course |   |  |
| Academic Data               | MD360-Cinical Nutrition                                                                | 0     | 1    | 3  |   | Course |   |  |
| Term Marks                  | M0265-Drug Development                                                                 | 0     | :1   | 3  | 1 | Course | - |  |
| Requests                    | MD270-Healthcare Management                                                            | 0     | 24.0 | 3  |   | Course |   |  |
|                             | M0275-Medical Informatics                                                              | 0     | 1    | 3  |   | Course |   |  |
|                             | MD285-Nanomedicine                                                                     | 0     | 1    | 3  | 1 | Course |   |  |
|                             | MD285-Psychoneuroendocrinology                                                         | 0     | 1    | 2  | 1 | Course |   |  |
|                             | M0280-Regenerative medicine                                                            | 0     | 1    | 3  | 1 | Course |   |  |
|                             | M0295-Skull-based anatomy                                                              | 0     | :15  | 3  | 1 | Course |   |  |
|                             | MD297-Medical Academic Skills                                                          | 0     | 1    | 2  | 3 | Course |   |  |
|                             | <ul> <li>CLINICAL ELECTIVES</li> </ul>                                                 |       |      |    |   |        |   |  |
|                             | MD430-Acute & Ohronic Pain Mgt                                                         | 0     | 1    | 3  | 1 | Course |   |  |
|                             | MD435-Cardio-Thoraic & Vascular Surgery                                                | 0     | 1    | 3  | 1 | Course |   |  |
|                             | MD440-Clinical Toxicology                                                              | 0     | :1   | 3  | 3 | Course |   |  |
|                             | MD445-Diabetes & Cardiovascular health                                                 | 0     | 24.5 | 3  | 1 | Course |   |  |
|                             | MD480-Forenzic Medicine                                                                | 0     | 1    | 3  | 8 | Course |   |  |
|                             | MD485-Gerlaptics                                                                       | 0     | 1    | 3  | 1 | Course |   |  |
|                             | MD460-Infectious diseases: prevention & mgt                                            | 0     | 1    | 2  | 1 | Course |   |  |
|                             | MD465-Maxillofacial surgery                                                            | 0     | 1    | 3  | 1 | Course |   |  |
|                             | MD470-Neuroradiology                                                                   | 0     | :10  | 3  |   | Course | - |  |
|                             | MD475-Plastic surgery                                                                  | 0     | 14.0 | 3  | 1 | Course |   |  |
|                             | MD480-Urology                                                                          | 0     | 1    | 3  | 3 | Course |   |  |