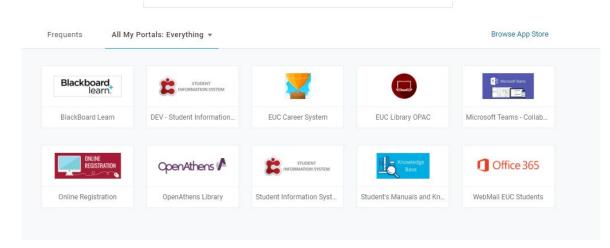

3. Go to tab "All my Portals" and click on "Student Information System" app.

4. You will be automatically logged in the "Student Portal" and prompted with a message to select Academic year. Here you need to select the last semester that you were registered and click ok.