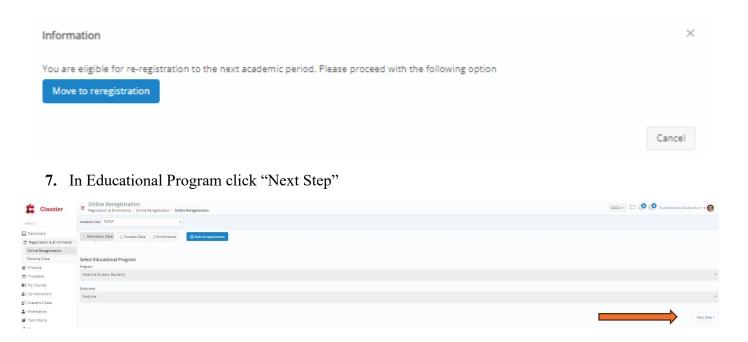

| elect Academic Year |   |
|---------------------|---|
| F2023               | * |
| F2023               |   |
| 52024               |   |

- 5. The first time you login you will be prompted to accept the privacy policy. Scroll all the way to the bottom of the page to accept.
- 6. When you enter the portal, you will be prompted with a message "You are eligible for re-registration to the next academic period. Please proceed with the following option". Click on "Move to reregistration". In case that you miss this message you can go to menu "Registration & Enrolments" and click "Online Reregistration"